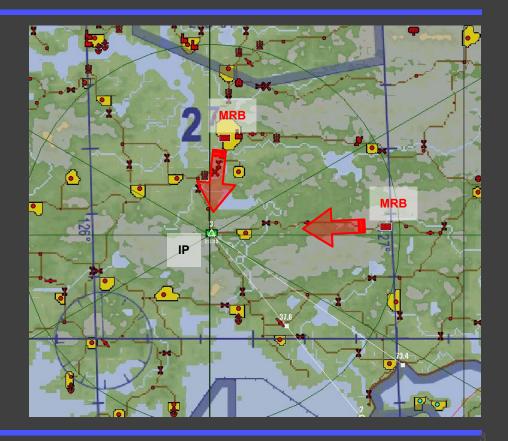

## SITUATION

- At approximately 0800Z Falcon time, a BLUFOR F-15E was downed over REDLAND. Both pilots ejected safely and are now on the ground in hostile territory.
- A BLUEFOR Tactical Recovery of Aircraft and Personnel (TRAP) package consisting of 2x UH-60 aircraft is tasked to recover the Isolated Personnel (IP).
- REDFOR will attempt to establish a DCA force over the bullseye to prevent BLUE TRAP efforts.
- REDFOR ground units consisting of 2x Motor Rifle Btn's are operating within the AO and will likely maneuver to capture the Blue IP.
- REDFOR will likely activate MR TAC SAM's and SHORAD units within the AO to target BLUE rescue package.
- ELINT has detected SA-8 emissions in AO.

# JDPI 2A//PRI1//OSU-DONG BRIDGE//CAT1 JDPI 2B//PRI1//OSU-DONG BRIDGE//CAT1

- S&D 2024th and 2022nd MRB IVO Bullseye.
  - MRB's roughly located and likely mobile towards IP location.
- Priority targets:
  - ENY Vehicles that pose immediate threat to IP.
  - SA-8/SHORAD/AAA IVO IP.