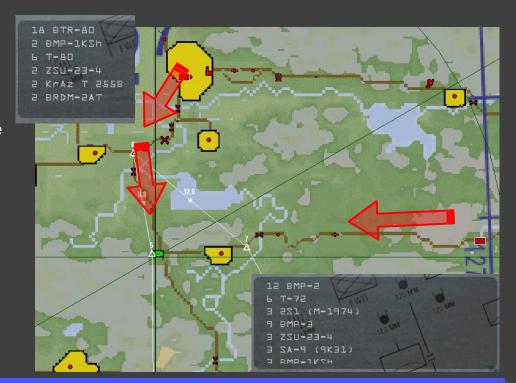

## RED OOB

### **AIR**

PPT56/62 - EAST

- Mirim AB 18x Mig21
  - 4x R60

PPT60/63 - WEST

- Onchon AB 18x Mig23ML
  - 2x R-23R, 2x R-13M

Sunchon AB (BE010/72)

- 18x Mig29A
  - 2x R-27R, 2x R-73

Taechon AB (BE350/102)

- 18x Su35S
  - 4x R-77, 2x R-27ER, 2x-R73

#### **GROUND:**

• 2x Motor Rifle Btns within AO.

#### MISSILE:

- 4x SA-8.
  - Last ELINT BE025/20 (>4 hours old)
- Unlocated AAA/Manpads.