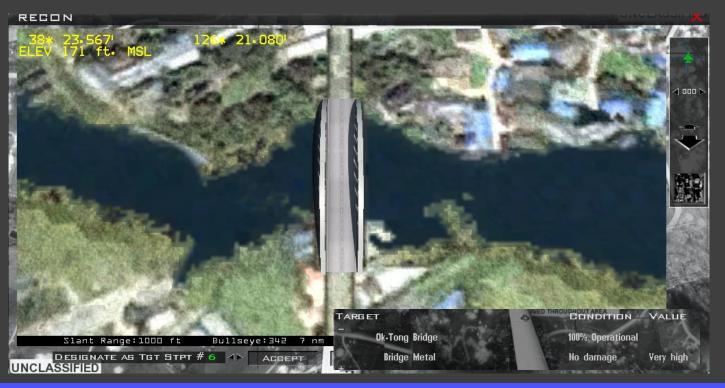

ld flow progress.

CL: Commit Line.



## STRIKE GAMEPLAN

- Mudhen/Beat STRIKE TOT Window 09:17:00-09:30:00.
  - PUSH 3rd, maintain SA on air threats and SPIN as necessary to remain unthreatened by RED AIR.
  - Call TOT YEL/RED on UHF if necessary to provide SA to CAP/C2 when TOT window becomes critical for LD tactics.
  - After Primary TGT successful BDA, engage TOO if WPN remaining - Coordinate w/ Beat7.
  - Set CAP BE 180/30 and stby to commit in either lane as directed by MC.

| Mudhen TOT WINDOW |          |  |  |  |
|-------------------|----------|--|--|--|
| тот               | 09:17:00 |  |  |  |
| YELLOW            | 09:20:00 |  |  |  |
| RED               | 09:30:00 |  |  |  |

STK CC: Mudhen51

LASER:

Munhen 151X Beast 152X

## Beast 7

### JDPI 1//PRI1//OK-TONG BRIDGE//CAT1



## Mudhen 5

# JDPI 2A//PRI1//OSU-DONG BRIDGE//CAT1 JDPI 2B//PRI1//OSU-DONG BRIDGE//CAT1



- S&D 2024th and 2022nd MRB IVO Bullseye.
  - MRB's roughly located and likely mobile towards IP location.
- Priority targets:
  - ENY Vehicles that pose immediate threat to IP.
  - SA-8/SHORAD/AAA IVO IP.



## RED OOB

### **AIR**

PPT56/62 - EAST

- Mirim AB 18x Mig21
  - 4x R60

PPT60/63 - WEST

- Onchon AB 18x Mig23ML
  - 2x R-23R, 2x R-13M

Sunchon AB (BE010/72)

- 18x Mig29A
  - 2x R-27R, 2x R-73

Taechon AB (BE350/102)

- 18x Su35S
  - 4x R-77, 2x R-27ER, 2x-R73

#### **GROUND:**

• 2x Motor Rifle Btns within AO.

#### MISSILE:

- 4x SA-8.
  - Last ELINT BE025/20 (>4 hours old)
- Unlocated AAA/Manpads.

## COMM / LINK PLAN

#### COMM

### Threat Range:

- Su35 = 30nm
- Mig29/23 = 23nm
- Mi