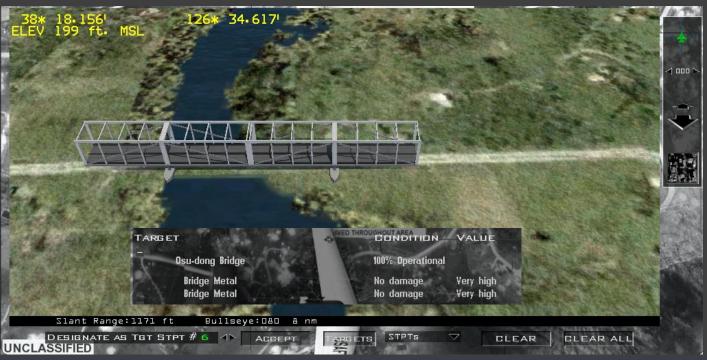

# JDPI 2A//PRI1//OSU-DONG BRIDGE//CAT1 JDPI 2B//PRI1//OSU-DONG BRIDGE//CAT1

- S&D 2024th and 2022nd MRB IVO Bullseye.
  - MRB's roughly located and likely mobile towards IP location.
- Priority targets:
  - ENY Vehicles that pose immediate threat to IP.
  - SA-8/SHORAD/AAA IVO IP.