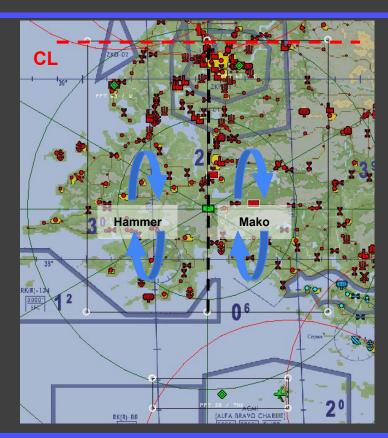

## TARCAP GAMEPLAN

- 2 LANE SINGLE AXIS 1 FREQ (TBC).
- Hammer1 TARCAP WEST LANE Push 1st.
- MAKO4 TARCAP EAST LANE Push 2nd.
- CSAR TOT 0935Z, Est 2min on deck for IP recovery. Est 'Safe' time 0955Z (END VUL).
- TAC/C2 or MC may decide which BLUE ASSET commit during egress to enable package cold flow progress.

CL: Commit Line.